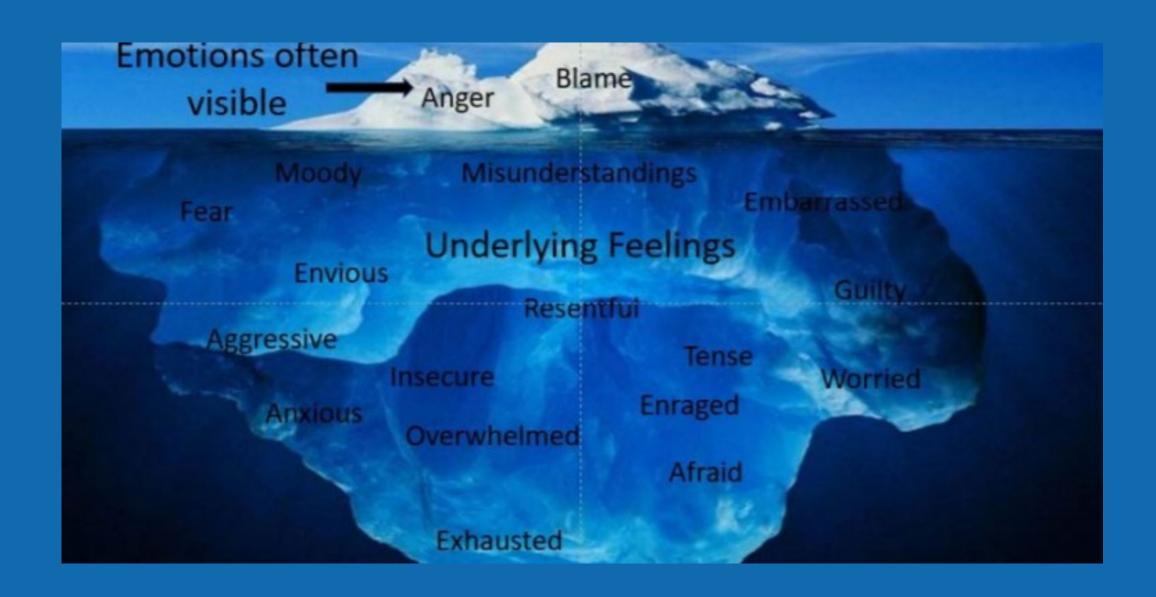

## Opportunities

If you do not have conscious awareness of your feelings you can be manipulated by them without ever realizing it.

## What is Emotional Intelligence?

"Your ability to recognize and understand emotions in yourself and others, and your ability to use this awareness to manage your behavior and relationships."

## Managing our emotions.