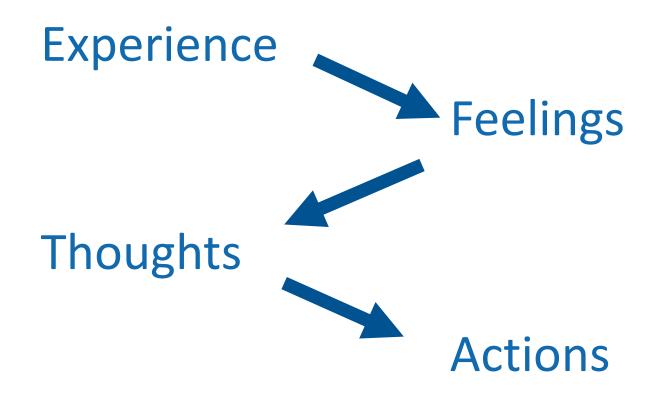

## Opportunities

If you do not have conscious awareness of your feelings you can be manipulated by them without ever realizing it.

## Managing our emotions.