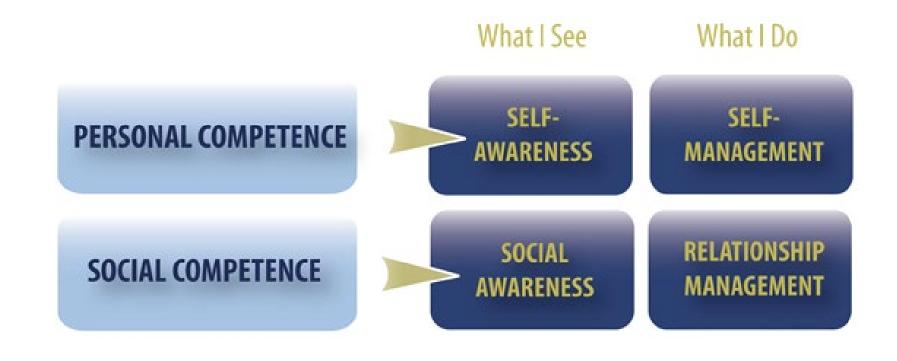

## What is Emotional Intelligence?

"Your ability to recognize and understand emotions in yourself and others, and your ability to use this awareness to manage your behavior and relationships."