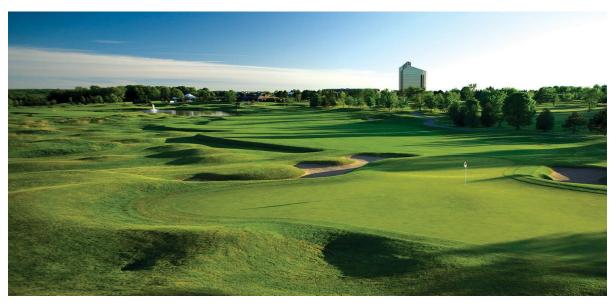

## **RESORT GUEST GOLF OFFER**

Play our three championship courses at special rates:

**The Bear** by Jack Nicklaus \$70/midweek • \$85/weekend (9-hole rate - N/A)

**The Wolverine** by Gary Player \$70/midweek • \$85/weekend (9-hole rate - \$45/midweek • \$50/weekend)

**Spruce Run** GTRS's Original Course \$50/midweek • \$60/weekend (11-hole rate - \$40/midweek • \$40/weekend)

Twilight Rates (after 2:30pm)
The Bear \$60 • The Wolverine \$60 • Spruce Run \$45

Late Twilight Rates (after 4:30pm)
The Bear \$45 • The Wolverine \$45 • Spruce Run \$35