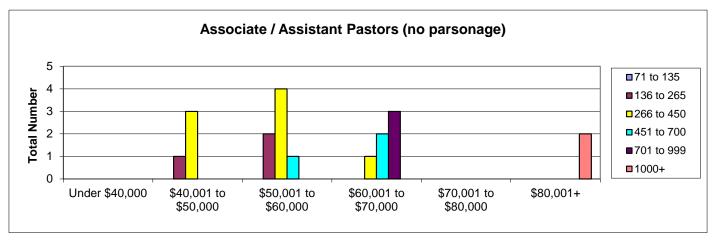

## 2016 Pastor Salary Survey Associate / Assistant Pastor

(21 Total Responses)

1 Associate / Assistant Pastors indicated they were serving part-time on the survey. They are not shown on the graph below.

## Average Worship Attendance

|                      | 0 to 70 |           | 71 to 135 |           | 136 to 265 |           | 266 to 450 |           | 451 to 700 |           | 701 to 999 |           | 1000+  |           |
|----------------------|---------|-----------|-----------|-----------|------------|-----------|------------|-----------|------------|-----------|------------|-----------|--------|-----------|
| Salary               | School  | No School | School    | No School | School     | No School | School     | No School | School     | No School | School     | No School | School | No School |
| Under \$40,000       |         |           |           |           |            |           |            |           |            |           |            |           |        |           |
| \$40,001 to \$45,000 |         |           |           |           |            |           | 1          |           |            |           |            |           |        |           |
| \$45,001 to \$50,000 |         |           |           |           | 1          |           | 2          |           |            |           |            |           |        |           |
| \$50,001 to \$55,000 |         |           |           |           | 1          |           | 2          |           | 1          |           |            |           | (1)    |           |
| \$55,001 to \$60,000 |         |           |           |           | 1          |           | 2          |           |            |           |            |           |        |           |
| \$60,001 to \$65,000 |         |           |           |           |            |           |            | 1         | 1          | 1         | 1          | 1         |        |           |
| \$65,001 to \$70,000 |         |           |           |           |            |           |            |           |            |           |            | 1         |        |           |
| \$70,001 to \$75,000 |         |           |           |           |            |           |            |           |            |           |            |           |        |           |
| \$75,001 to \$80,000 |         |           |           |           |            |           |            |           |            |           |            |           |        |           |
| \$80,001 +           |         |           |           |           |            |           |            |           |            |           |            | 4         | 2      |           |

average: \$53,633 median: \$54,000 average: \$52,024 median: \$52,056 average: \$60,204 median: \$62,000 average: \$64,000 median: \$62,000 average: \$75,282

median: \$85,000

## Key

( ) - The number in parenthesis indicates those who live in a parsonage.