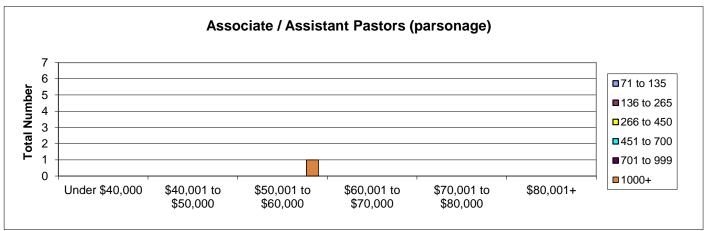

## Average Worship Attendance

|                      | 0 to 70 |           | 71 to 135 |           | 136 to 265 |           | 266 to 450 |           | 451 to 700 |           | 701 to 999 |           | 1000+  |           |
|----------------------|---------|-----------|-----------|-----------|------------|-----------|------------|-----------|------------|-----------|------------|-----------|--------|-----------|
| Salary               | School  | No School | School    | No School | School     | No School | School     | No School | School     | No School | School     | No School | School | No School |
| Under \$40,000       |         |           |           |           |            |           |            |           |            |           |            |           |        |           |
| \$40,001 to \$45,000 |         |           |           |           |            |           | 1          |           |            |           |            |           |        |           |
| \$45,001 to \$50,000 |         |           |           |           | 1          |           | 2          |           |            |           |            |           |        |           |
| \$50,001 to \$55,000 |         |           |           |           | 1          |           | 2          |           | 1          |           |            |           | (1)    |           |
| \$55,001 to \$60,000 |         |           |           |           | 1          |           | 2          |           |            |           |            |           |        |           |
| \$60,001 to \$65,000 |         |           |           |           |            |           |            | 1         | 1          | 1         | 1          | 1         |        |           |
| \$65,001 to \$70,000 |         |           |           |           |            |           |            |           |            |           |            | 1         |        |           |
| \$70,001 to \$75,000 |         |           |           |           |            |           |            |           |            |           |            |           |        |           |
| \$75,001 to \$80,000 |         |           |           |           |            |           |            |           |            |           |            |           |        |           |
| \$80,001 +           |         |           |           |           |            |           |            |           |            |           |            | 4         | 2      |           |

average: \$53,633 median: \$54,000 average: \$52,024 median: \$52,056 average: \$60,204 median: \$62,000 average: \$64,000 median: \$62,000 average: \$75,282

median: \$85,000

## Key

( ) - The number in parenthesis indicates those who live in a parsonage.